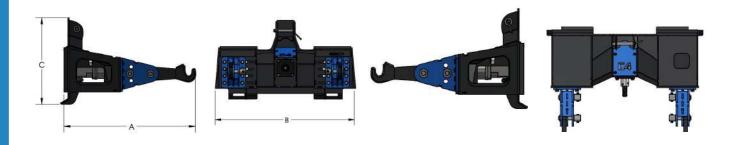

| MODEL               | MA ADAPTER |
|---------------------|------------|
| WEIGHT (Kg)         | 240        |
| OLIO PRESSURE (bar) | 200        |
| OLIO FLOW (I/min)   | 80-130     |
| A DIMENSION (mm)    | 1037       |
| B DIMENSION (mm)    | 1198       |
| C DIMENSION (mm)    | 681        |

## ADAPTER FOR THE USE OF AGRICULTURAL EQUIPMENT ON SKID-STEER LOADERS.

The adapter was developed and built focusing on robustness, allowing it to cope with even the heaviest loads. The presence of height and width adjustments allows our adapter to interface with any type of equipment, emulating the capabilities of the 3-point hitch used on agricultural vehicles. The large quantity of oil present on the skid steer loaders allows this accessory to carry out any task effortlessly.

Standard with standard attachment for skid steer. Available as **optional**: customized attachment.

3-point hitch arms Cat.1/2 adjustable in width.

3-point hitch arms Cat.1/2 vertically adjustable up 3 positions.