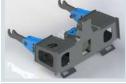

Orbital hydraulic motor sized according to the skid steer. It is mounted on extension with bearings to preserve the life of the motor.