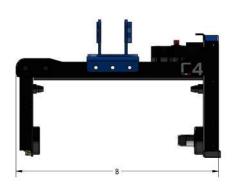

## **MULTITOOL**

| MODEL              | MULTITOOL |
|--------------------|-----------|
| WEIGHT (Kg)        | 61        |
| OIL PRESSURE (bar) | 200       |
| OIL FLOW (I/min)   | 20-50     |
| A DIMENSION (mm)   | 240       |
| B DIMENSION (mm)   | 908       |
| C DIMENSION (mm)   | 612       |

Quick change tool system through pins.

Transmission with reduced chain.

Standard with manually adjustable attach ment on 4 positions.