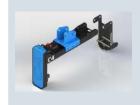

## **MULTITOOL**

| MODEL              | MULTITOOL |
|--------------------|-----------|
| WEIGHT (Kg)        | 61        |
| OIL PRESSURE (bar) | 200       |
| OIL FLOW (I/min)   | 20-50     |
| A DIMENSION (mm)   | 240       |
| B DIMENSION (mm)   | 908       |
| C DIMENSION (mm)   | 612       |

## A NEW C4 BRANDED PRODUCT FOR MINI EXCAVATORS. It can be applied on excavators from 1.8 to 3 tons.

The hydraulic system has been suitably designed and sized to ensure downstream the power required by the tool group and upstream to adapt to the incoming oil flow rates by the excavator. The heart of the equipment is the tool support frame, which is the interface that allows the connection of the tools to the tool holder frame while keeping only one main machine body. These features make our Multitool a product highly versatile and useful for many uses.