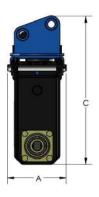

## **MULTITOOL**

| MODEL              | MULTITOOL |
|--------------------|-----------|
| WEIGHT (Kg)        | 61        |
| OIL PRESSURE (bar) | 200       |
| OIL FLOW (I/min)   | 20-50     |
| A DIMENSION (mm)   | 240       |
| B DIMENSION (mm)   | 908       |
| C DIMENSION (mm)   | 612       |