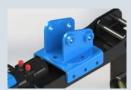

Quick change tool system through pins.

Transmission with reduced chain.

Standard with manually adjustable attach ment on 4 positions.