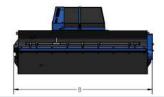

## BS SERIES

BS150/BS150H BS165/BS165H BS180/BS180H BS210/BS210H

| MODEL                                            | BS150  | BS165  | BS180  | BS210  |
|--------------------------------------------------|--------|--------|--------|--------|
| MODEL (with blade and collecting tank in hardox) | BS150H | BS165H | BS180H | BS210H |
| BRUSH DIAMETER (mm)                              | 560    | 560    | 560    | 560    |
| WORKING WIDTH (mm)                               | 1500   | 1650   | 1800   | 2100   |
| WORKING WIDTH WITH BRUSH (mm)                    | 1950   | 2100   | 2250   | 2550   |
| WEIGHT (Kg)                                      | 400    | 425    | 450    | 500    |
| PRESSURE (bar)                                   | 180    | 180    | 180    | 180    |
| CAPACITY (It)                                    | 450    | 480    | 510    | 560    |
| BRUSHES                                          | 35     | 38     | 41     | 47     |
| A DIMENSION (mm)                                 | 1425   | 1425   | 1425   | 1425   |
| B DIMENSION (mm)                                 | 1688   | 1838   | 1988   | 2288   |
| C DIMENSION (mm)                                 | 615    | 615    | 615    | 615    |