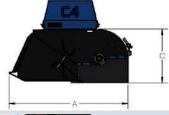

## BS SERIES

BS150/BS150H BS165/BS165H BS180/BS180H BS210/BS210H

| MODEL                                            | BS150  | BS165  | BS180  | BS210  |
|--------------------------------------------------|--------|--------|--------|--------|
| MODEL (with blade and collecting tank in hardox) | BS150H | BS165H | BS180H | BS210H |
| BRUSH DIAMETER (mm)                              | 560    | 560    | 560    | 560    |
| WORKING WIDTH (mm)                               | 1500   | 1650   | 1800   | 2100   |
| WORKING WIDTH WITH BRUSH (mm)                    | 1950   | 2100   | 2250   | 2550   |
| WEIGHT (Kg)                                      | 400    | 425    | 450    | 500    |
| PRESSURE (bar)                                   | 180    | 180    | 180    | 180    |
| CAPACITY (It)                                    | 450    | 480    | 510    | 560    |
| BRUSHES                                          | 35     | 38     | 41     | 47     |
| A DIMENSION (mm)                                 | 1425   | 1425   | 1425   | 1425   |
| B DIMENSION (mm)                                 | 1688   | 1838   | 1988   | 2288   |
| C DIMENSION (mm)                                 | 615    | 615    | 615    | 615    |