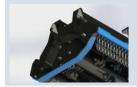

Replaceable wear-resistant skids.

Double-bottomed case to increase robustness and optimize the cutting volume.

Standard with 2mt hydraulic hoses. Available as **optional**: set of hoses with customized lengths.