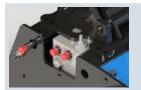

(min-max Kg)

15-40

15-40

Fluidbox for complete and safe engine management, with maximum shockproof valve, anti-cavitation system and flow regulation to set the rotor speed correctly.

Predisposition of holes on the upper part of the machine, which allows to position customized attachment on 6 different positions (C100) or 8 different positions (C120).