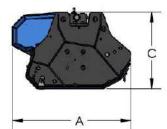

| CCEDIEC         | MODEL                              | C100  | C120  |
|-----------------|------------------------------------|-------|-------|
| <b>C</b> SERIES | CUTTING WIDTH (mm)                 | 970   | 1170  |
| C100            | RECOMMENDED EXCAVATOR (ton)        | 4-6.5 | 5-8   |
|                 | WEIGHT (Kg)                        | 280   | 325   |
| C120            | OIL PRESSURE (bar)                 | 230   | 230   |
|                 | OIL FLOW (I/min)                   | 40-80 | 40-80 |
|                 | NUMBER OF KNIVES                   | 36    | 48    |
|                 | NUMBER OF HAMMERS                  | 12    | 16    |
|                 | MAX CUTTING DIAMETER (mm)          | 60    | 60    |
|                 | A DIMENSION (mm)                   | 785   | 785   |
|                 | B DIMENSION (mm)                   | 1135  | 1335  |
|                 | C DIMENSION (mm)                   | 500   | 500   |
|                 | SELF-LEVELLING SUPPORT WEIGHT (Kg) | 31    | 31    |
|                 | EXCAVATOR ATTACHMENT WEIGHT        | 15-40 | 15-40 |