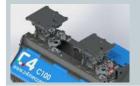

| CCEDIEC         | MODEL                              | C100  | C120  |
|-----------------|------------------------------------|-------|-------|
| <b>C</b> SERIES | CUTTING WIDTH (mm)                 | 970   | 1170  |
| C100            | RECOMMENDED EXCAVATOR (ton)        | 4-6.5 | 5-8   |
|                 | WEIGHT (Kg)                        | 280   | 325   |
| C120            | OIL PRESSURE (bar)                 | 230   | 230   |
|                 | OIL FLOW (I/min)                   | 40-80 | 40-80 |
|                 | NUMBER OF KNIVES                   | 36    | 48    |
|                 | NUMBER OF HAMMERS                  | 12    | 16    |
|                 | MAX CUTTING DIAMETER (mm)          | 60    | 60    |
|                 | A DIMENSION (mm)                   | 785   | 785   |
|                 | B DIMENSION (mm)                   | 1135  | 1335  |
|                 | C DIMENSION (mm)                   | 500   | 500   |
|                 | SELF-LEVELLING SUPPORT WEIGHT (Kg) | 31    | 31    |
|                 | EXCAVATOR ATTACHMENT WEIGHT        | 15-40 | 15-40 |