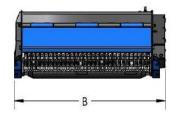

| CCEDIEC         | MODEL                              | C100  | C120  |
|-----------------|------------------------------------|-------|-------|
| <b>C</b> SERIES | CUTTING WIDTH (mm)                 | 970   | 1170  |
| C100            | RECOMMENDED EXCAVATOR (ton)        | 4-6.5 | 5-8   |
|                 | WEIGHT (Kg)                        | 280   | 325   |
| C120            | OIL PRESSURE (bar)                 | 230   | 230   |
|                 | OIL FLOW (I/min)                   | 40-80 | 40-80 |
|                 | NUMBER OF KNIVES                   | 36    | 48    |
|                 | NUMBER OF HAMMERS                  | 12    | 16    |
|                 | MAX CUTTING DIAMETER (mm)          | 60    | 60    |
|                 | A DIMENSION (mm)                   | 785   | 785   |
|                 | B DIMENSION (mm)                   | 1135  | 1335  |
|                 | C DIMENSION (mm)                   | 500   | 500   |
|                 | SELF-LEVELLING SUPPORT WEIGHT (Kg) | 31    | 31    |
|                 | EXCAVATOR ATTACHMENT WEIGHT        | 15-40 | 15-40 |