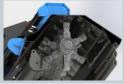

Motor with anti-cavitation valve to preserve motor and operating machine during travel stops.

Double bottom case to increase strength and optimize cutting volume.

Front protection with chains.

Standard with 3m hydraulic hoses. Available as **optional**: set of hoses with customized lengths.