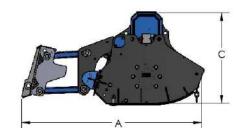

## DM SERIES

DM160 DM190 DM220

| MODEL                     | DM160  | DM190  | DM220   |
|---------------------------|--------|--------|---------|
| CUTTING WIDTH (mm)        | 1590   | 1890   | 2190    |
| WEIGHT (Kg)               | 810    | 860    | 910     |
| OIL PRESSURE (bar)        | 220    | 220    | 220     |
| OIL FLOW (I/min)          | 70-100 | 90-120 | 100-140 |
| NUMBER OF HAMMERS         | 16     | 24     | 28      |
| NUMBER OF KNIVES          | 48     | 72     | 84      |
| MAX CUTTING DIAMETER (mm) | 70     | 70     | 70      |
| A DIMENSION (mm)          | 1470   | 1470   | 1470    |
| B DIMENSION (mm)          | 1890   | 2190   | 2490    |
| C DIMENSION (mm)          | 760    | 760    | 760     |