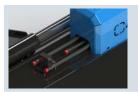

Motor with anti-cavitation valve to preserve motor and operating machine during travel stops.

Double bottom case to increase strength and optimize cutting volume.

Front protection with chains.

Standard with 3m hydraulic hoses. Available as **optional**: set of hoses with customized lengths.