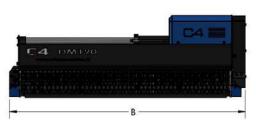

## DM SERIES

DM160 DM190 DM220

| MODEL                     | DM160  | DM190  | DM220   |
|---------------------------|--------|--------|---------|
| CUTTING WIDTH (mm)        | 1590   | 1890   | 2190    |
| WEIGHT (Kg)               | 810    | 860    | 910     |
| OIL PRESSURE (bar)        | 220    | 220    | 220     |
| OIL FLOW (I/min)          | 70-100 | 90-120 | 100-140 |
| NUMBER OF HAMMERS         | 16     | 24     | 28      |
| NUMBER OF KNIVES          | 48     | 72     | 84      |
| MAX CUTTING DIAMETER (mm) | 70     | 70     | 70      |
| A DIMENSION (mm)          | 1470   | 1470   | 1470    |
| B DIMENSION (mm)          | 1890   | 2190   | 2490    |
| C DIMENSION (mm)          | 760    | 760    | 760     |