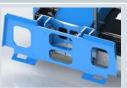

Hitch with 330mm widht of lateral translation.

The translation is manual on 6 different positions. Available as **optional**: hydraulic translation with hydraulic cylinder. Available as **optional** 6-way valve electrically controlled if the machine does not have a free auxiliary system.