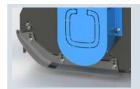

Replacable anti-wear skid, adjustable in three positions to vary the cutting height.

Oscillating attachment system with slotted pins to overcome easily uneven ground.

Standard with 2m hydraulic hoses. Available as **optional**: set of hoses with customized lengths.