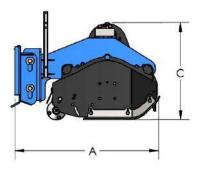

## DMM SERIES

DMM120 DMM130 DMM140 DMM160

| MODEL                     | DMM120 | DMM130 | DMM140 | DMM160 |
|---------------------------|--------|--------|--------|--------|
| CUTTING WIDTH (mm)        | 1180   | 1280   | 1380   | 1580   |
| WEIGHT (Kg)               | 420    | 450    | 470    | 485    |
| OIL PRESSURE (bar)        | 200    | 200    | 200    | 200    |
| OIL FLOW (I/min)          | 40-80  | 40-80  | 50-100 | 70-120 |
| NUMBER OF KNIVES          | 36     | 36     | 42     | 48     |
| NUMBER OF HAMMERS         | 12     | 12     | 14     | 16     |
| MAX CUTTING DIAMETER (mm) | 60     | 60     | 60     | 60     |
| A DIMENSION (mm)          | 1070   | 1070   | 1070   | 1070   |
| B DIMENSION (mm)          | 1375   | 1475   | 1575   | 1775   |
| C DIMENSION (mm)          | 700    | 700    | 700    | 700    |