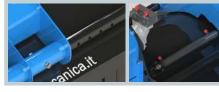

Replacable anti-wear skid, adjustable in three positions to vary the cutting height.

Oscillating attachment system with slotted pins to overcome easily uneven ground.

Standard with 2m hydraulic hoses. Available as **optional**: set of hoses with customized lengths.

Hitch with 330mm widht of lateral translation.

The translation is manual on 6 different positions. Available as **optional**: hydraulic translation with hydraulic cylinder. Available as **optional** 6-way valve electrically controlled if the machine does not have a free auxiliary system.