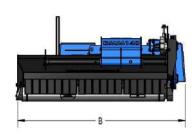

## DMM SERIES

DMM120 DMM130 DMM140 DMM160

| MODEL                     | DMM120 | DMM130 | DMM140 | DMM160 |
|---------------------------|--------|--------|--------|--------|
| CUTTING WIDTH (mm)        | 1180   | 1280   | 1380   | 1580   |
| WEIGHT (Kg)               | 420    | 450    | 470    | 485    |
| OIL PRESSURE (bar)        | 200    | 200    | 200    | 200    |
| OIL FLOW (I/min)          | 40-80  | 40-80  | 50-100 | 70-120 |
| NUMBER OF KNIVES          | 36     | 36     | 42     | 48     |
| NUMBER OF HAMMERS         | 12     | 12     | 14     | 16     |
| MAX CUTTING DIAMETER (mm) | 60     | 60     | 60     | 60     |
| A DIMENSION (mm)          | 1070   | 1070   | 1070   | 1070   |
| B DIMENSION (mm)          | 1375   | 1475   | 1575   | 1775   |
| C DIMENSION (mm)          | 700    | 700    | 700    | 700    |