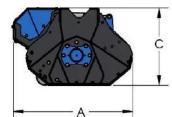

## FL140 - FL170

HYDRAULIC MULCHERS WITH RETRACTABLE HAMMERS FOR EXCAVA-TORS **FROM 9 TO 18 TONS** 

| MODEL                                       | FL140  | FL170   |
|---------------------------------------------|--------|---------|
| CUTTING WIDTH (mm)                          | 1467   | 1755    |
| RECOMMENDED EXCAVATOR (ton)                 | 9-15   | 12-18   |
| WEIGHT (Kg)                                 | 750    | 820     |
| OIL PRESSURE (bar)                          | 250    | 250     |
| OIL FLOW (I/min)                            | 90-140 | 120-180 |
| NUMBER OF HAMMERS                           | 24     | 24      |
| MAX CUTTING DIAMETER (mm)                   | 100    | 100     |
| A DIMENSION (mm)                            | 965    | 965     |
| B DIMENSION (mm)                            | 1703   | 1991    |
| C DIMENSION (mm)                            | 650    | 650     |
| EXCAVATOR ATTACHMENT<br>WEIGHT (min-max Kg) | 50-100 | 60-120  |