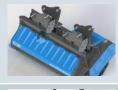

## FL140 - FL170

HYDRAULIC MULCHERS WITH RETRACTABLE HAMMERS FOR EXCAVA-TORS **FROM 9 TO 18 TONS** 

| MODEL                                       | FL140  | FL170   |
|---------------------------------------------|--------|---------|
| CUTTING WIDTH (mm)                          | 1467   | 1755    |
| RECOMMENDED EXCAVATOR (ton)                 | 9-15   | 12-18   |
| WEIGHT (Kg)                                 | 750    | 820     |
| OIL PRESSURE (bar)                          | 250    | 250     |
| OIL FLOW (I/min)                            | 90-140 | 120-180 |
| NUMBER OF HAMMERS                           | 24     | 24      |
| MAX CUTTING DIAMETER (mm)                   | 100    | 100     |
| A DIMENSION (mm)                            | 965    | 965     |
| B DIMENSION (mm)                            | 1703   | 1991    |
| C DIMENSION (mm)                            | 650    | 650     |
| EXCAVATOR ATTACHMENT<br>WEIGHT (min-max Kg) | 50-100 | 60-120  |

Rotor with more robust retractable hammers with larger diameter than the FL100/FL110 hammers. Thy are in open configuration, for weight reduction and greater cutting efficiency. Hammer supports help generate more swirl inside the case favouring the recirculation of material and greater mulching action.