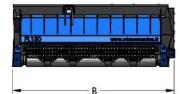

## FL140 - FL170

HYDRAULIC MULCHERS WITH RETRACTABLE HAMMERS FOR EXCAVA-TORS **FROM 9 TO 18 TONS** 

| MODEL                                       | FL140  | FL170   |
|---------------------------------------------|--------|---------|
| CUTTING WIDTH (mm)                          | 1467   | 1755    |
| RECOMMENDED EXCAVATOR (ton)                 | 9-15   | 12-18   |
| WEIGHT (Kg)                                 | 750    | 820     |
| OIL PRESSURE (bar)                          | 250    | 250     |
| OIL FLOW (I/min)                            | 90-140 | 120-180 |
| NUMBER OF HAMMERS                           | 24     | 24      |
| MAX CUTTING DIAMETER (mm)                   | 100    | 100     |
| A DIMENSION (mm)                            | 965    | 965     |
| B DIMENSION (mm)                            | 1703   | 1991    |
| C DIMENSION (mm)                            | 650    | 650     |
| EXCAVATOR ATTACHMENT<br>WEIGHT (min-max Kg) | 50-100 | 60-120  |