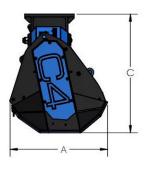

## **FL SERIES**

FL230

HYDRAULIC MULCHERS
WITH RETRACTABLE
HAMMERS FOR EXCAVATORS
FROM 18 TO 25 TONS

| MODEL                                    | FL230   |
|------------------------------------------|---------|
| CUTTING WIDTH (mm)                       | 2324    |
| RECOMMENDED EXCAVATOR (ton)              | 18-25   |
| WEIGHT (Kg)                              | 1470    |
| OIL PRESSURE (bar)                       | 250     |
| OIL FLOW (I/min)                         | 140-200 |
| NUMBER OF HAMMERS                        | 32      |
| MAX CUTTING DIAMETER (mm)                | 100     |
| A DIMENSION (mm)                         | 883     |
| B DIMENSION (mm)                         | 2744    |
| C DIMENSION (mm)                         | 1071    |
| EXCAVATOR ATTACHMENT WEIGHT (min-max Kg) | 130-170 |