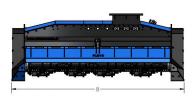

## **FL SERIES**

FL230

HYDRAULIC MULCHERS
WITH RETRACTABLE
HAMMERS FOR EXCAVATORS
FROM 18 TO 25 TONS

| MODEL                                    | FL230   |
|------------------------------------------|---------|
| CUTTING WIDTH (mm)                       | 2324    |
| RECOMMENDED EXCAVATOR (ton)              | 18-25   |
| WEIGHT (Kg)                              | 1470    |
| OIL PRESSURE (bar)                       | 250     |
| OIL FLOW (I/min)                         | 140-200 |
| NUMBER OF HAMMERS                        | 32      |
| MAX CUTTING DIAMETER (mm)                | 100     |
| A DIMENSION (mm)                         | 883     |
| B DIMENSION (mm)                         | 2744    |
| C DIMENSION (mm)                         | 1071    |
| EXCAVATOR ATTACHMENT WEIGHT (min-max Kg) | 130-170 |

Fluidbox for complete and safe engine management, with maximum shockproof valve and relief valve. Mulcher is standard with external drainage.

Rear protection with chains.

Case made in thick steel sheet with double bottom in hardox and upper supports in the engine compartment.