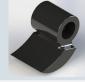

Standard with 3mt hydraulic hoses. Available as **optional**: set of hoses with customized lengths.

Hammer

Available as **optional**: standard attachment and pins with customized measurements, flat plate for attachment as standard.