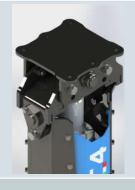

# **T SERIES**

T15/TV15 T20/TV20 T50/TV50

| MODEL (multifunctional)                   | T15   | T20   | T50    |
|-------------------------------------------|-------|-------|--------|
| MODEL<br>(1-pin attachment without locks) | TV15  | TV20  | TV50   |
| EXCAVATOR (ton)                           | 1.5-3 | 3-5   | 5-10.5 |
| A DIMENSION (mm)                          | 475   | 600   | 720    |
| B DIMENSION (mm)                          | 250   | 300   | 300    |
| WORKING TORQUE (N/m)                      | 1500  | 2500  | 5000   |
| WEIGHT (Kg)                               | 80    | 135   | 172    |
| OIL FLOW (I/min)                          | 20-40 | 30-60 | 45-80  |
| WORKING PRESSURE (bar)                    | 160   | 180   | 200    |
| ENGINE DISPLACEMENT (cc)                  | 125   | 200   | 250    |
| HEXAGON                                   | 50    | 50/70 | 50/70  |

## **T/TV SERIES**

Traction with reduced motor, inside the frame, protected from impacts or strokes.

#### **T SERIES**

Upper attachment characterized by double joint mounted on self-lubricating bushings, withpossibility to block therotations by screws.