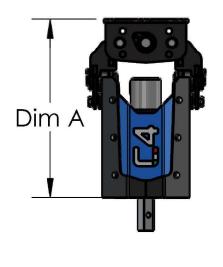

# **T SERIES**

T15/TV15 T20/TV20 T50/TV50

| MODEL (multifunctional)                   | T15   | T20   | T50    |
|-------------------------------------------|-------|-------|--------|
| MODEL<br>(1-pin attachment without locks) | TV15  | TV20  | TV50   |
| EXCAVATOR (ton)                           | 1.5-3 | 3-5   | 5-10.5 |
| A DIMENSION (mm)                          | 475   | 600   | 720    |
| B DIMENSION (mm)                          | 250   | 300   | 300    |
| WORKING TORQUE (N/m)                      | 1500  | 2500  | 5000   |
| WEIGHT (Kg)                               | 80    | 135   | 172    |
| OIL FLOW (I/min)                          | 20-40 | 30-60 | 45-80  |
| WORKING PRESSURE (bar)                    | 160   | 180   | 200    |
| ENGINE DISPLACEMENT (cc)                  | 125   | 200   | 250    |
| HEXAGON                                   | 50    | 50/70 | 50/70  |