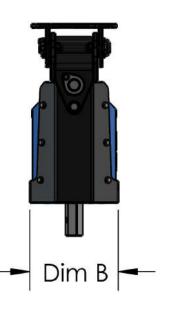

# **T SERIES**

T15/TV15 T20/TV20 T50/TV50

| MODEL (multifunctional)                   | T15   | T20   | T50    |
|-------------------------------------------|-------|-------|--------|
| MODEL<br>(1-pin attachment without locks) | TV15  | TV20  | TV50   |
| EXCAVATOR (ton)                           | 1.5-3 | 3-5   | 5-10.5 |
| A DIMENSION (mm)                          | 475   | 600   | 720    |
| B DIMENSION (mm)                          | 250   | 300   | 300    |
| WORKING TORQUE (N/m)                      | 1500  | 2500  | 5000   |
| WEIGHT (Kg)                               | 80    | 135   | 172    |
| OIL FLOW (I/min)                          | 20-40 | 30-60 | 45-80  |
| WORKING PRESSURE (bar)                    | 160   | 180   | 200    |
| ENGINE DISPLACEMENT (cc)                  | 125   | 200   | 250    |
| HEXAGON                                   | 50    | 50/70 | 50/70  |