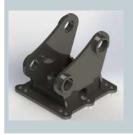

#### **T SERIES**

Upper attachment characterized by double joint mounted on self-lubricating bushings, withpossibility to block therotations by screws.

### **T SERIES**

Available as **optional**: standard attachment and pins with customized measurements and skid-steer adapter.