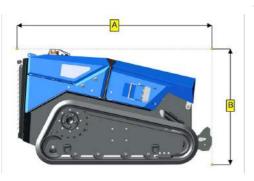

**A** = 2220 mm

**B** = 1315 mm

**C** = 1340 mm

| RMU40                        |                                              |
|------------------------------|----------------------------------------------|
| AIR FILTER                   | High Capacity Cartridge. Cyclone Prefilters. |
| ELECTRICAL SYSTEM            | 12V CC                                       |
| FUEL TANK                    | 35 L                                         |
| MAXIMUM SPEED                | 1st gear 4.5 km / h - 2nd gear 9 km / h      |
| MAX SLOPE                    | 55°                                          |
| OPERATING WEIGHT             | 1750 Kg                                      |
| ENGINE                       |                                              |
| MODEL                        | Yanmar 3TNV86CT                              |
| DISPLACEMENT / N ° CYLINDERS | 1.568cc/3                                    |
| MAX POWER                    | 40 hp/30 kW                                  |
| EMISSIONS                    | Eu Stage V                                   |
| BIODEGRADABLE MOTOR OIL      | Optional                                     |
| COOLING FAN                  | Reversible-Manual/Automatic                  |
| HYDRAULIC SYSTEM             |                                              |
| TYPE                         | Closed-Loop                                  |
| MAX PRESSURE ON PTO          | 320 Bar                                      |
| MAX FLOW ON PTO              | 55 I/min                                     |
| TANK CAPACITY                | 32                                           |
| BIODEGRADABLE HYDRAULIC OIL  | Optional                                     |
| FRAME                        |                                              |
|                              |                                              |