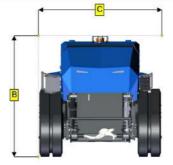

**A** = 2220 mm

**B** = 1315 mm

**C** = 1340 mm

| RMU40                        |                                              |
|------------------------------|----------------------------------------------|
| AIR FILTER                   | High Capacity Cartridge. Cyclone Prefilters. |
| ELECTRICAL SYSTEM            | 12V CC                                       |
| FUEL TANK                    | 35 L                                         |
| MAXIMUM SPEED                | 1st gear 4.5 km / h - 2nd gear 9 km / h      |
| MAX SLOPE                    | 55°                                          |
| OPERATING WEIGHT             | 1750 Kg                                      |
| ENGINE                       |                                              |
| MODEL                        | Yanmar 3TNV86CT                              |
| DISPLACEMENT / N ° CYLINDERS | 1.568cc/3                                    |
| MAX POWER                    | 40 hp/30 kW                                  |
| EMISSIONS                    | Eu Stage V                                   |
| BIODEGRADABLE MOTOR OIL      | Optional                                     |
| COOLING FAN                  | Reversible-Manual/Automatic                  |
| HYDRAULIC SYSTEM             |                                              |
| TYPE                         | Closed-Loop                                  |
| MAX PRESSURE ON PTO          | 320 Bar                                      |
| MAX FLOW ON PTO              | 55 I/min                                     |
| TANK CAPACITY                | 32                                           |
| BIODEGRADABLE HYDRAULIC OIL  | Optional                                     |
| FRAME                        |                                              |
|                              |                                              |